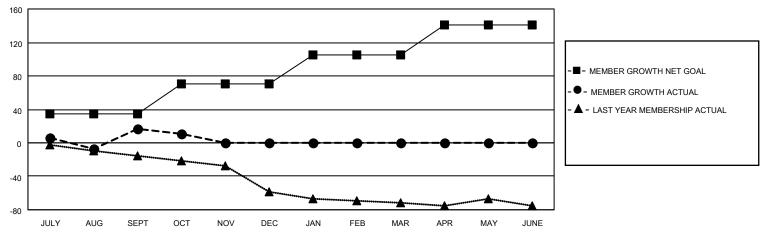

#### GOALS AND ACTUAL MEMBERS CUMULATIVE

| DROPPED CLUBS: 1 |    | 15 CLUBS OF 55 ADDED 1 OR<br>MORE NEW MEMBERS | GENDER DISTRIBUTION                 |              |  |
|------------------|----|-----------------------------------------------|-------------------------------------|--------------|--|
|                  |    | WORL NEW WEINDERS                             | MALE                                | 954 (69.18%) |  |
|                  |    |                                               | FEMALE                              | 425 (30.82%) |  |
| DROPPED MEMBERS  |    |                                               | NON BINARY                          | 0 (0.00%)    |  |
|                  |    |                                               | PREFER NOT TO ANSWER 0 (0.00%)      |              |  |
| DECEASED         | 13 |                                               |                                     | ,            |  |
| CLUB CANCELLED   | 0  | CLICK HERE FOR CUMULATIVE                     | TOTAL FAMILY UNIT MEMBERS           | 340          |  |
| OTHER            | 21 | MEMBERSHIP DATA                               |                                     |              |  |
| TOTAL            | 34 |                                               | FAMILY MEMBERS PAYING HALF DUES 177 |              |  |
|                  |    |                                               |                                     |              |  |